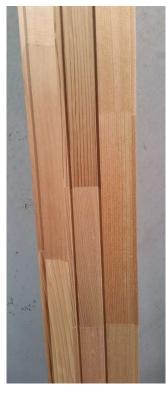

## Exclusive 100% Cedar Sauna Timber

This 138mm Full Cedar Paneling and has been designed especially for Sauna. It has an extra-long tongue to never shrink exposing gaps. It has been oven cured for low moisture content. It has weather and moisture grooves so will work equally well in Sauna/Steam combination rooms. All Pre-cut to Sauna height for no waste

Technical: Panel Length 2100mm, 2400mm or 2700mm

Panel width 106mm Panel coverage .92mm

Depth 13.8mm

Pack Size 9 boards per pack x .92mm coverage