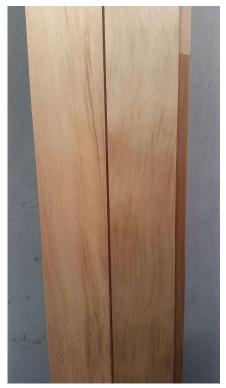

## Exclusive 100% Cedar Sauna Timber

This 138mm Full Cedar Paneling and has been designed especially for Sauna. It has an extra-long tongue to never shrink exposing gaps. It has been oven cured for low moisture content. It has weather and moisture grooves so will work equally well in Sauna/Steam combination rooms. All Pre-cut to Sauna height for no waste

Technical: Panel Length 2100mm, 2400mm or 2700mm

Panel width 106mm Panel coverage .92mm

Depth 13.8mm

Pack Size 9 boards per pack x .92mm coverage