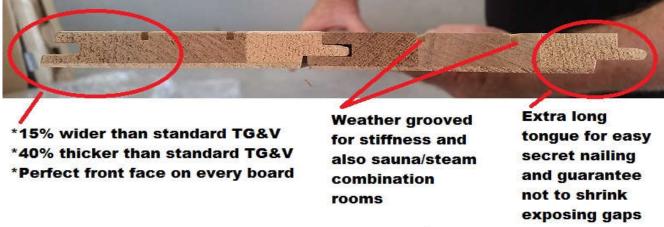

## Exclusive 100% Cedar Sauna Timber

This 138mm Full Cedar Paneling and has been designed especially for Sauna. It has an extra-long tongue to never shrink exposing gaps. It has been oven cured for low moisture content. It has weather and moisture grooves so will work equally well in Sauna/Steam combination rooms. All Pre-cut to Sauna height for no waste