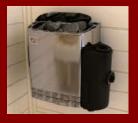

# 1116 Classic Spruce Sauna Room Package Includes:

- SAWO Finland Mini (3 kw) sauna stove
- Bucket, Ladle and Perodite Sauna
  Stones
- \* Hygro/Thermometer and Sand timer
- Backrest and Lampshade
- \* Full Glass Door