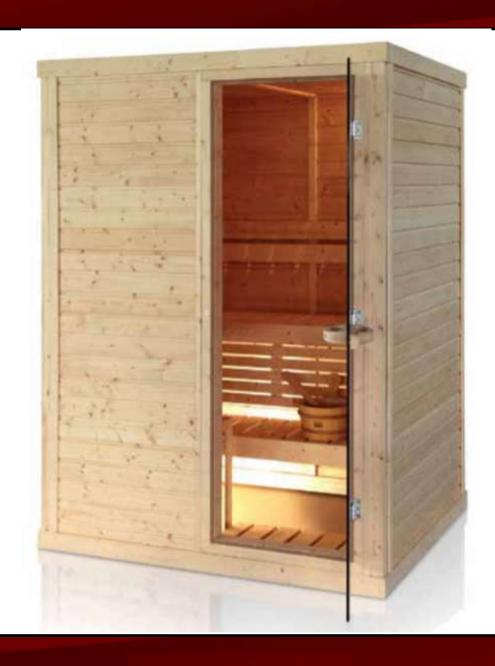

#### 1116RS / LS Classic Sauna Room in Swedish Spruce

- \* The contemporary design of the Classic Sauna Room enhances the SAWO sauna experience
- \* The timber and benching are symmetrically arranged for both comfort and look of the signature traditional Finnish sauna
- \* Available in **Finnish Spruce** wood nish
- \* This 2,3 person sauna comes in both left and right side door options
- \* Outdoor option in this model is also available on request.

# 1116 Classic Spruce Sauna Room Package Includes:

- SAWO Finland Mini (3 kw) sauna stove
- Bucket, Ladle and Perodite Sauna
  Stones
- \* Hygro/Thermometer and Sand timer
- Backrest and Lampshade
- \* Full Glass Door