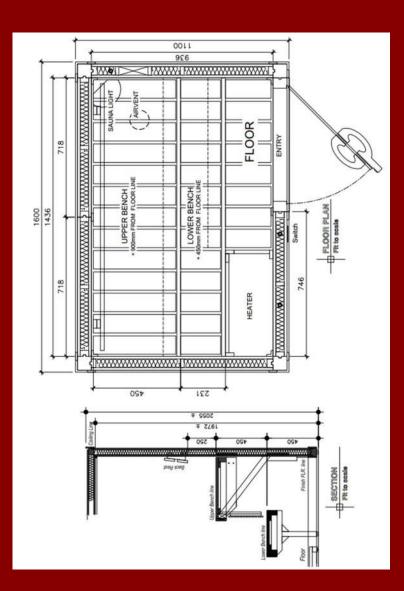

#### 1116RS / LS Classic Sauna Room in Swedish Spruce

- \* The contemporary design of the Classic Sauna Room enhances the SAWO sauna experience
- \* The timber and benching are symmetrically arranged for both comfort and look of the signature traditional Finnish sauna
- \* Available in **Finnish Spruce** wood nish
- \* This 2,3 person sauna comes in both left and right side door options
- \* Outdoor option in this model is also available on request.

# 1116 Classic Spruce Sauna Room Package Includes:

- SAWO Finland Mini (3 kw) sauna stove
- Bucket, Ladle and Perodite Sauna
  Stones
- \* Hygro/Thermometer and Sand timer
- Backrest and Lampshade
- \* Full Glass Door