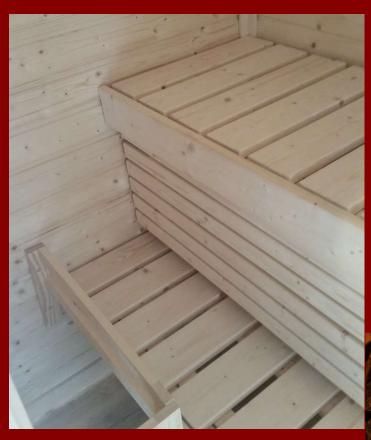

#### 1116RS / LS Classic Sauna Room in Swedish Spruce

- \* The contemporary design of the Classic Sauna Room enhances the SAWO sauna experience
- \* The timber and benching are symmetrically arranged for both comfort and look of the signature traditional Finnish sauna
- \* Available in **Finnish Spruce** wood nish
- \* This 2,3 person sauna comes in both left and right side door options
- \* Outdoor option in this model is also available on request.

**SPRUCE** - Spruce is a softwood with a light yellow appearance with very few markings and even uniform grain texture with some small knots. A very durable wood that withstands extreme heat well and used widely in saunas